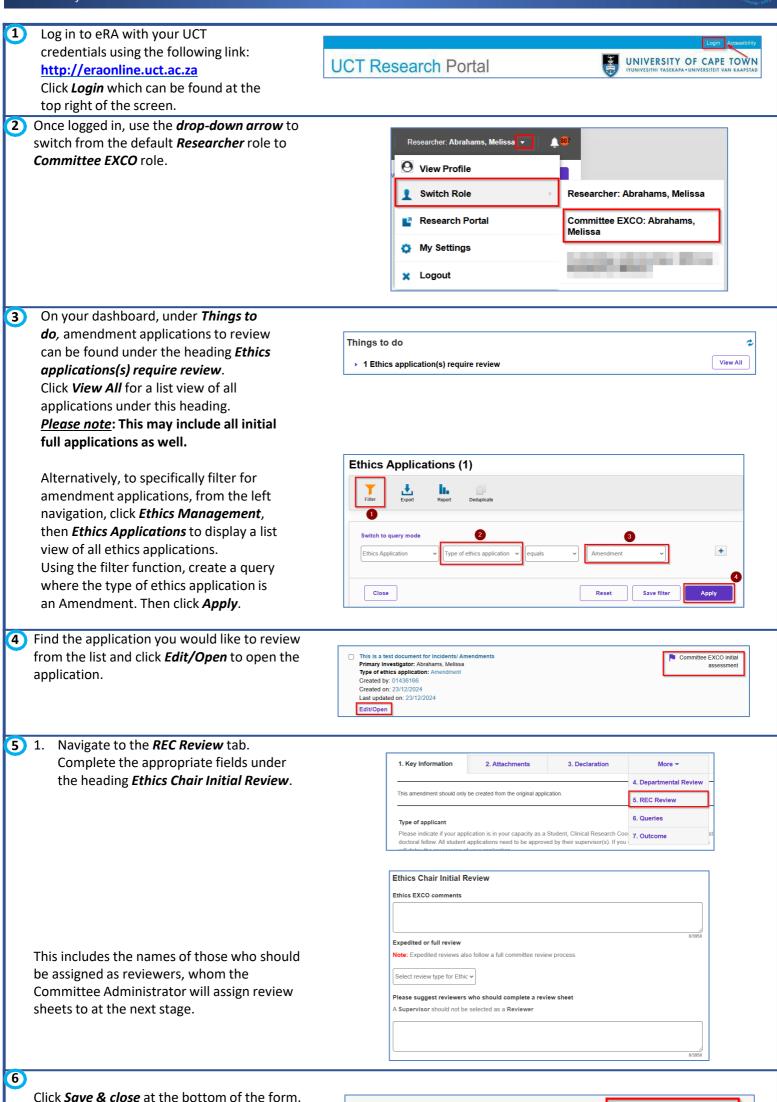

Cancel

7 A popup box will appear.

stem

The following options are available to you:

You can leave the application on the *Committee EXCO initial assessment* step if you would like to return to the form later.

Send the form to the *Committee Admin post EXCO review* step to allow the Committee Administrator to complete review sheets and assign reviewers.

Then, click Done.

| Set status                                                                                                                             |  |
|----------------------------------------------------------------------------------------------------------------------------------------|--|
| Enter a comment about the status change (optional).                                                                                    |  |
| 0/1024                                                                                                                                 |  |
| Committee EXCO initial assessment<br>(keep in current status)<br>The Certificate of Approval will be issued for a term of<br>one year. |  |
| Committee Admin post EXCO review<br>Send reviewed application to Ethics Admin for<br>processing.                                       |  |
| Cancel                                                                                                                                 |  |