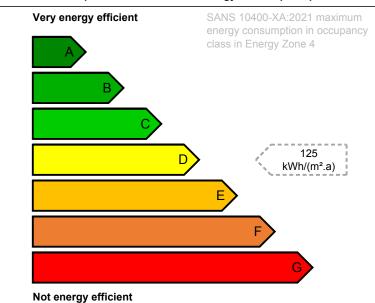

**Energy Performance Certificate** 

Energy performance of your building

291 kWh/(m².a) Energy excluded

(outside net floor area) 1 kWh/(m².a)

Energy zone: 4

Cadastral information: 33°5724.5S 18°2736.5E