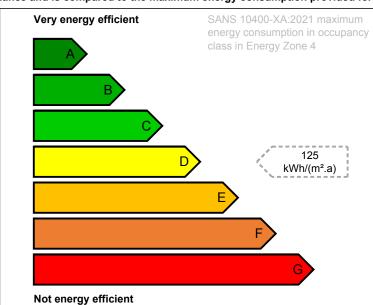

**Energy Performance Certificate** 

Energy performance of your building

kWh/(m².a)

Energy excluded
(outside net floor area) 3 kWh/(m².a)

Energy zone: 4

Cadastral information: 33°5730.5S 18°2756.9E