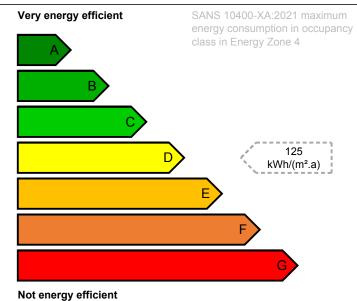

**Energy Performance Certificate** 

Energy performance of your building

75 kWh/(m².a)

Energy excluded (outside net floor area) 0 kWh/(m².a)