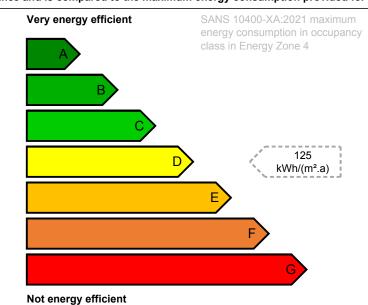

## **Energy Performance Certificate for Buildings**

**Enviromental & Geographical Science Building** 

26 South Lane Cape Town Western Cape 7701 Certificate Number: EPC-SA 00208-2023

This certificate is issued in terms of SANS 1544:2014, Energy performance certificates for buildings, and indicates how much energy is being used to operate this building. The energy performance of the building is based on measured energy performance and is compared to the maximum energy consumption provided for in SANS 10400 XA:2021.

| Carrier     | Туре   | From (date) | To (date)  | Energy<br>[kWh] |    | Net Floor Area | Performance<br>[kWh/m²] | Exclusions<br>Performance<br>[kWh/m²] |
|-------------|--------|-------------|------------|-----------------|----|----------------|-------------------------|---------------------------------------|
| Electricity | Grid   | 2021-10-01  | 2022-09-30 | 198 5           | 53 | 2 679          | 74                      | 0                                     |
| Liquid Fuel | Diesel | 2021-10-01  | 2022-09-30 | 29 24           | 17 | 2 679          | 11                      |                                       |
|             |        |             |            |                 |    |                |                         |                                       |
|             |        |             |            |                 |    |                |                         |                                       |
|             |        |             |            |                 |    |                |                         |                                       |