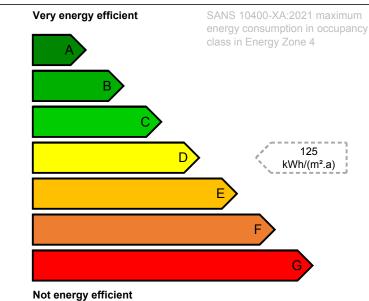

| Carrier     | Туре   | From (date) | To (date)  | Energy<br>[kWh] | Net Floor Area | Performance<br>[kWh/m²] | Exclusions<br>Performance<br>[kWh/m²] |
|-------------|--------|-------------|------------|-----------------|----------------|-------------------------|---------------------------------------|
| Electricity | Grid   | 2021-10-01  | 2022-09-30 | 2 565 371       | 16 117         | 159                     | 0                                     |
| Liquid Fuel | Diesel | 2021-10-01  | 2022-09-30 | 11 775          | 16 117         | 1                       |                                       |
|             |        |             |            |                 |                |                         |                                       |
|             |        |             |            |                 |                |                         |                                       |
|             |        |             |            |                 |                |                         |                                       |