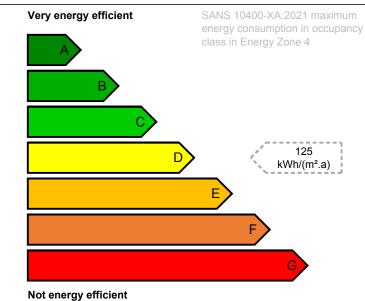

**Energy Performance Certificate** 

Energy performance of your building

210 kWh/(m².a) Energy excluded (outside net floor area) 1 kWh/(m².a)

Energy zone: 4

Cadastral information: 33°57 27.4 S 18°27 36.5 E