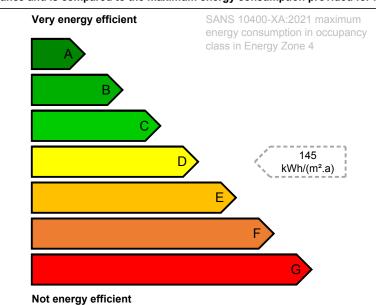

**Energy Performance Certificate** 

Energy performance of your building

156 kWh/(m².a)

Energy excluded (outside net floor area) 0 kWh/(m².a)

Energy zone: 4

Cadastral information: 33°57 32.1 S 18°27 37.7 E