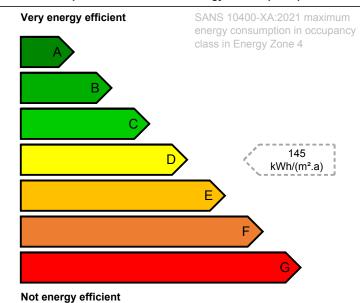

**Energy Performance Certificate** 

Energy performance of your building

Certificate Number: EPC-SA 00123-2023

kWh/(m².a)

Energy excluded
(outside net floor area) 1 kWh/(m².a)

Energy zone: 4

Cadastral information: 33°57 26.2 S 18°28 01.8 E