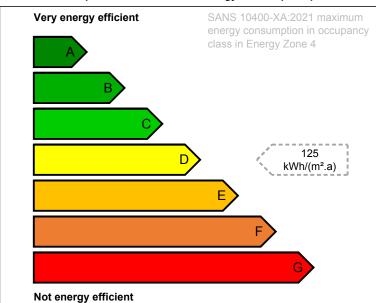

Energy Performance Certificate

Energy performance of your building

238
kWh/(m².a)

Energy excluded
(outside net floor area) 0 kWh/(m².a)

Energy zone: 4

Cadastral information: 33°57 32.1 S 18°27 34.8 E