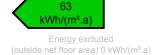

| Carrier     | Type | From (date) | To (date)  | Energy<br>[kWh] | Net Floor Area | Performance<br>[kWh/m²] | Exclusions<br>Performance<br>[kWh/m²] |
|-------------|------|-------------|------------|-----------------|----------------|-------------------------|---------------------------------------|
| Electricity | Grid | 2021-01-01  | 2021-12-31 | 1 007 499       | 15 785         | 63                      | 0                                     |
|             |      |             |            |                 |                |                         |                                       |
|             |      |             |            |                 |                |                         |                                       |
|             |      |             |            |                 |                |                         |                                       |
|             |      |             |            |                 |                |                         |                                       |