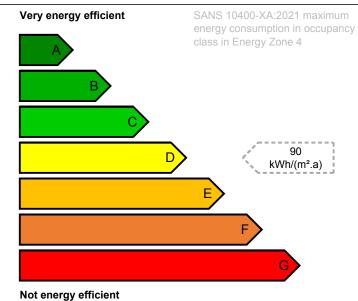

## **Energy Performance Certificate for Buildings**

Certificate Number: EPC-SA 00120-2023

Baxter Theatre 2 Main Road, Lower Campus Rondebosch 7700

This certificate is issued in terms of SANS 1544:2014, Energy performance certificates for buildings, and indicates how much energy is being used to operate this building. The energy performance of the building is based on measured energy performance and is compared to the maximum energy consumption provided for in SANS 10400 XA:2021.

Energy zone: 4

Cadastral information: 33°58 35.7 S 18°27 52.0 E

| Carrier     | Type | From (date) | To (date)  | Energy<br>[kWh] | Net Floor Area | Performance<br>[kWh/m²] | Exclusions<br>Performance<br>[kWh/m²] |
|-------------|------|-------------|------------|-----------------|----------------|-------------------------|---------------------------------------|
| Electricity | Grid | 2021-01-01  | 2021-12-31 | 1 007 499       | 15 785         | 63                      | 0                                     |
|             |      |             |            |                 |                |                         |                                       |
|             |      |             |            |                 |                |                         |                                       |
|             |      |             |            |                 |                |                         |                                       |
|             |      |             |            |                 |                |                         |                                       |