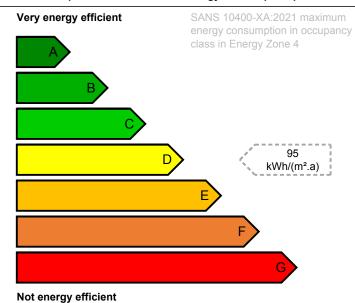

**Energy Performance Certificate** 

Energy performance of your building

kWh/(m².a)

Energy excluded
(outside net floor area) 10 kWh/(m².a)

Energy zone: 4

Cadastral information: 33°57 24.9 S 18°27 53.4 E