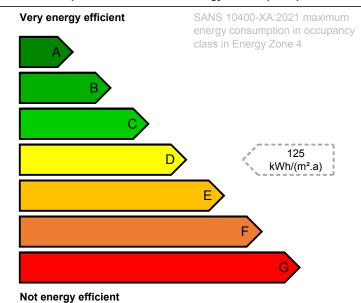

**Energy Performance Certificate** 

Energy performance of your building

kWh/(m².a)

Energy excluded
(outside net floor area) 0 kWh/(m².a)

## **Building Information:**

Owner: University of Cape Town
Occupancy class/es: A3
Number of floors: 5
Net floor area: 4104
Year of construction: N/A
Building plan approval: N/A
Occupancy certificate: N/A

Year of last major renovation: N/A

Energy zone: 4

Cadastral information: 33°57 29.9 S 18°27 41.3 E