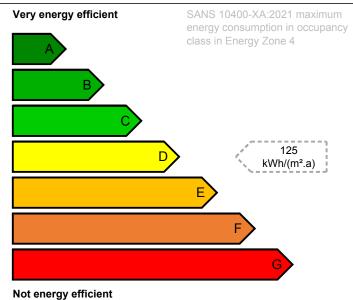

Energy Performance Certificate

Energy performance of your building

65 kWh/(m².a) Energy excluded (outside net floor area) 0 kWh/(m².a)

**Building Information:** 

Owner: University of Cape Town Occupancy class/es: A3 Number of floors: 6 Net floor area: 7500

Year of construction: 1959 Building plan approval: N/A Occupancy certificate: N/A Year of last major renovation: N/A

Energy zone: 4

Cadastral information: 33°57 35.1 S 18°27 39.2 E

Administrative Information: