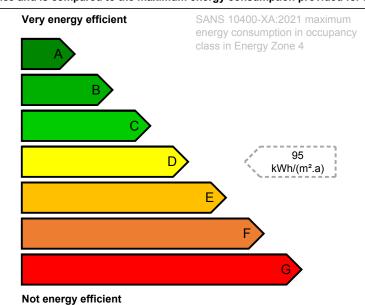

## **Energy Performance Certificate for Buildings**

Meulenhof Building

95 Main Road Cape Town 7705 Western Cape Certificate Number: EPC-SA 00109-2023

This certificate is issued in terms of SANS 1544:2014, Energy performance certificates for buildings, and indicates how much energy is being used to operate this building. The energy performance of the building is based on measured energy performance and is compared to the maximum energy consumption provided for in SANS 10400 XA:2021.

**Energy Performance Certificate** 

Energy performance of your building

kWh/(m².a)

Energy excluded
(outside net floor area) 0 kWh/(m².a)