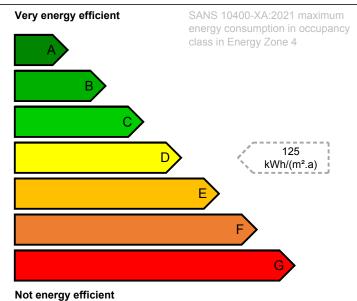

## **Energy Performance Certificate for Buildings**

Certificate Number: EPC-SA 00107-2023

Gsb Block B & D 1895 Portswood Rd Cape Town 8051 Western Cape

This certificate is issued in terms of SANS 1544:2014, Energy performance certificates for buildings, and indicates how much energy is being used to operate this building. The energy performance of the building is based on measured energy performance and is compared to the maximum energy consumption provided for in SANS 10400 XA:2021.

Energy zone: 4

Cadastral information: 33°54 25.5 S 18°24 55.7 E

Administrative Information:

Accredited body: CBRE Excellerate
Accreditation nr: EPC 0010
Assessor name: Lerato Mokwena
Date of issue: 2023-02-14
Valid until: 2028-02-13

Record nr: EPC0010 - 022023-0001

| Carrier     | Туре | From (date) | To (date)  | Energy<br>[kWh] | Net Floor Area | Performance<br>[kWh/m²] | Exclusions<br>Performance<br>[kWh/m²] |
|-------------|------|-------------|------------|-----------------|----------------|-------------------------|---------------------------------------|
| Electricity | Grid | 2021-12-01  | 2022-11-30 | 130 667         | 10 600         | 12                      | 1                                     |
|             |      |             |            |                 |                |                         |                                       |
|             |      |             |            |                 |                |                         |                                       |
|             |      |             |            |                 |                |                         |                                       |
|             |      |             |            |                 |                |                         |                                       |