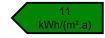

**Energy Performance Certificate** 

Energy performance of your building

Energy excluded (outside net floor area) 1 kWh/(m².a)

Record nr: EPC0010 - 022023-0001

| Carrier     | Туре | From (date) | To (date)  | Energy<br>[kWh] | Net Floor Area | Performance<br>[kWh/m²] | Exclusions<br>Performance<br>[kWh/m²] |
|-------------|------|-------------|------------|-----------------|----------------|-------------------------|---------------------------------------|
| Electricity | Grid | 2021-12-01  | 2022-11-30 | 130 667         | 10 600         | 12                      | 1                                     |
|             |      |             |            |                 |                |                         |                                       |
|             |      |             |            |                 |                |                         |                                       |
|             |      |             |            |                 |                |                         |                                       |
|             |      |             |            |                 |                |                         |                                       |