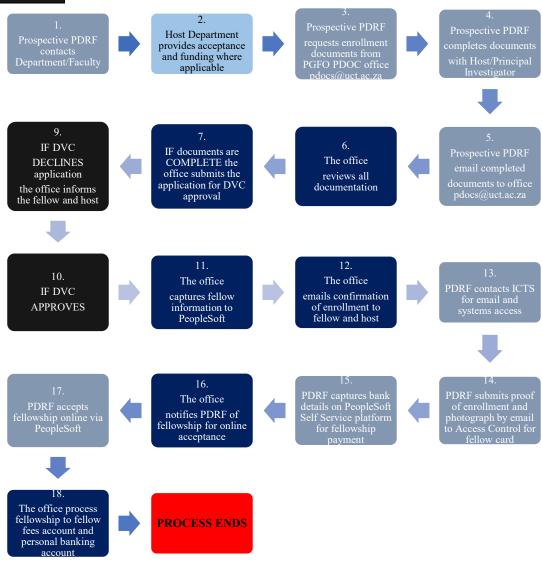

## UNIVERSITY OF CAPE TOWN POSTGRADUATE FUNDING OFFICE (PGFO) Local (SA) Postdoctoral Research Fellow Process Flow Chart for NEW ENROLLMENTS

## **Notes:**

Step 2. Prospective Fellows will not be considered for enrollment unless they have been accepted by the Host Department and secured funds to support their research at the University of Cape Town

Step 7. The fellow's application will be set to pending until all required documentation is submitted

Step 12. The confirmation of enrollment will include information on how to obtain and where to collect a PDRF Fellow card, an email address and systems access

Step 15. The office may initiate payment for internal awards. Other relevant offices are notified to commence payment process dependent on what fellowship the PDRF has been awarded